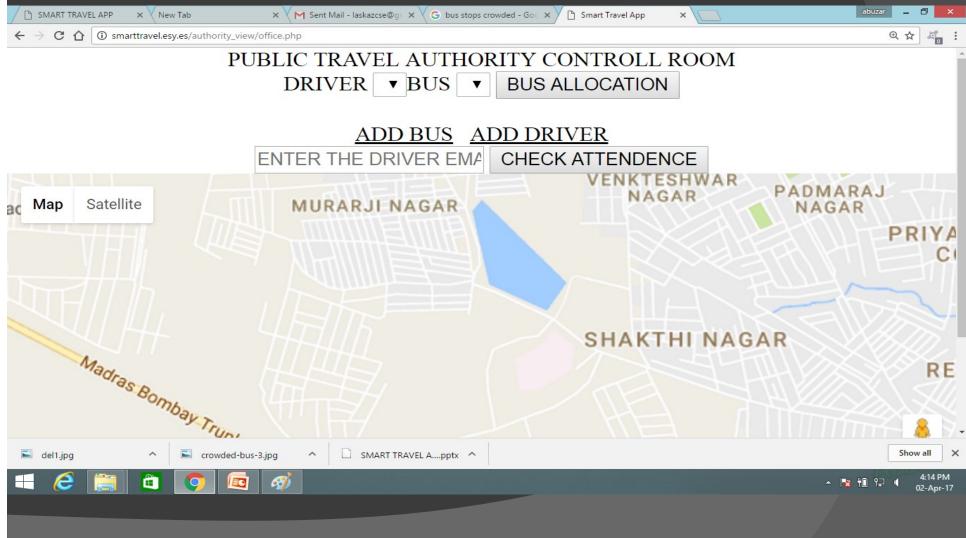

**SMART TRAVEL** d2@gmail.com START TRIP Adding Bus Stop Location ADD BUS STOP Bus Stop Added

|                     | User registe | er/login                |
|---------------------|--------------|-------------------------|
| Smart Travel App    |              | SMART TRAVEL APP        |
| Enter Username      |              |                         |
| Enter Email         |              | CITIZEN LOGIN           |
| Enter Password      |              | Phone Number? Password  |
| Enter Mobile Number |              |                         |
| Register            |              | LOGIN                   |
|                     |              | Designed By:TEAM LASKAZ |



#### Bus info/status (onclick on icon)



#### TRANSPORT AUTHORITY VIEW



#### Digital assignment from authority



#### ALLOCATING BUS TO THE DRIVER



## WE NEED YOUR SUPPORTIVE FEEDBACK