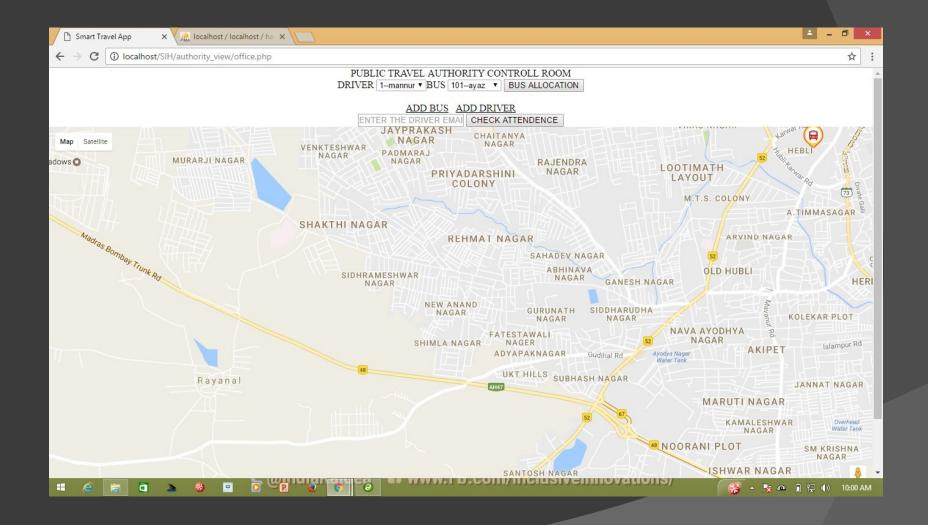

|   |  |

## UPDATE LOCATION

**SMART TRAVEL** d2@gmail.com START TRIP Adding Bus Stop Location ADD BUS STOP Bus Stop Added

|                     | User registe | er/login                |
|---------------------|--------------|-------------------------|
| Smart Travel App    |              | SMART TRAVEL APP        |
| Enter Username      |              |                         |
| Enter Email         |              | CITIZEN LOGIN           |
| Enter Password      |              | Phone Number? Password  |
| Enter Mobile Number |              |                         |
| Register            |              | LOGIN                   |
|                     |              | Designed By:TEAM LASKAZ |



#### Bus info/status (onclick on icon)



#### TRANSPORT AUTHORITY VIEW



#### Digital assignment from authority



#### ALLOCATING BUS TO THE DRIVER



## WE NEED YOUR SUPPORTIVE FEEDBACK