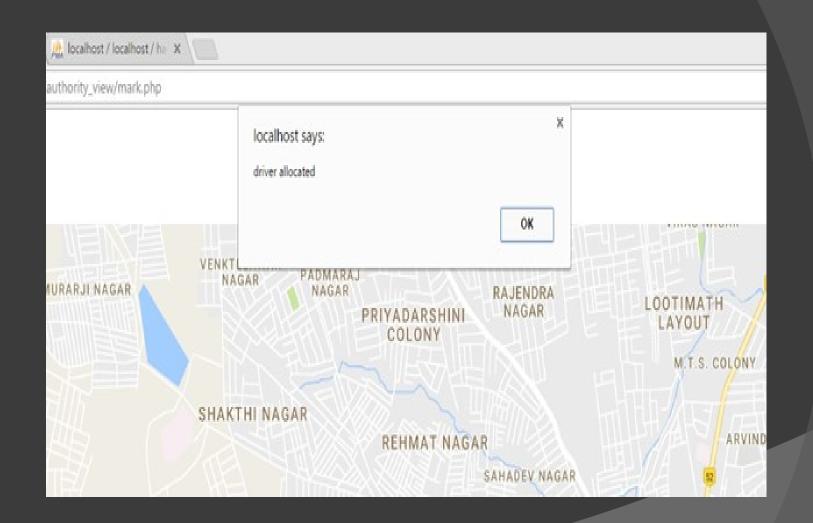

TRIP Adding Bus Stop Location ADD BUS STOP Bus Stop Added

|                     | User registe | er/login                |
|---------------------|--------------|-------------------------|
| Smart Travel App    |              | SMART TRAVEL APP        |
| Enter Username      |              |                         |
| Enter Email         |              | CITIZEN LOGIN           |
| Enter Password      |              | Phone Number? Password  |
| Enter Mobile Number |              |                         |
| Register            |              | LOGIN                   |
|                     |              | Designed By:TEAM LASKAZ |



#### Bus info/status (onclick on icon)



#### TRANSPORT AUTHORITY VIEW



#### Digital assignment from authority



#### ALLOCATING BUS TO THE DRIVER



## WE NEED YOUR SUPPORTIVE FEEDBACK