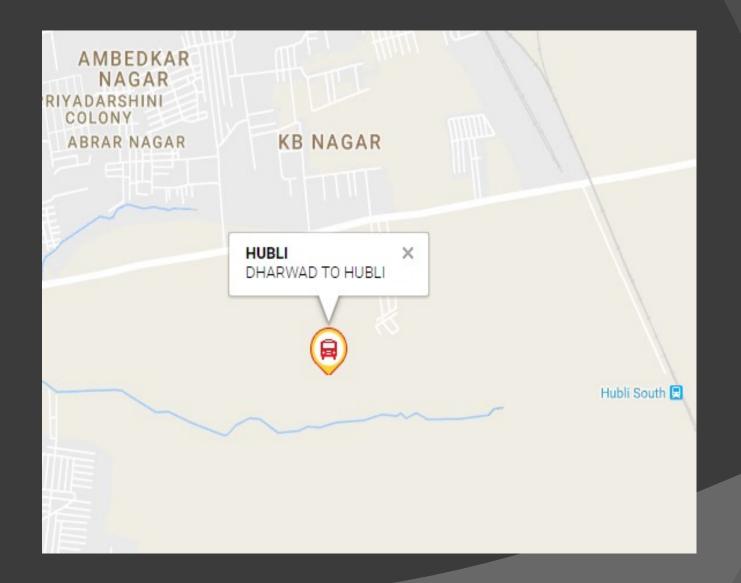

|   |  |
|                              |   |  |

## UPDATE LOCATION

**SMART TRAVEL** d2@gmail.com START TRIP Adding Bus Stop Location ADD BUS STOP Bus Stop Added

|                     | User registe | er/login                |
|---------------------|--------------|-------------------------|
| Smart Travel App    |              | SMART TRAVEL APP        |
| Enter Username      |              |                         |
| Enter Email         |              | CITIZEN LOGIN           |
| Enter Password      |              | Phone Number? Password  |
| Enter Mobile Number |              |                         |
| Register            |              | LOGIN                   |
|                     |              | Designed By:TEAM LASKAZ |



#### Bus info/status (onclick on icon)



#### TRANSPORT AUTHORITY VIEW



#### Digital assignment from authority



#### ALLOCATING BUS TO THE DRIVER



## WE NEED YOUR SUPPORTIVE FEEDBACK