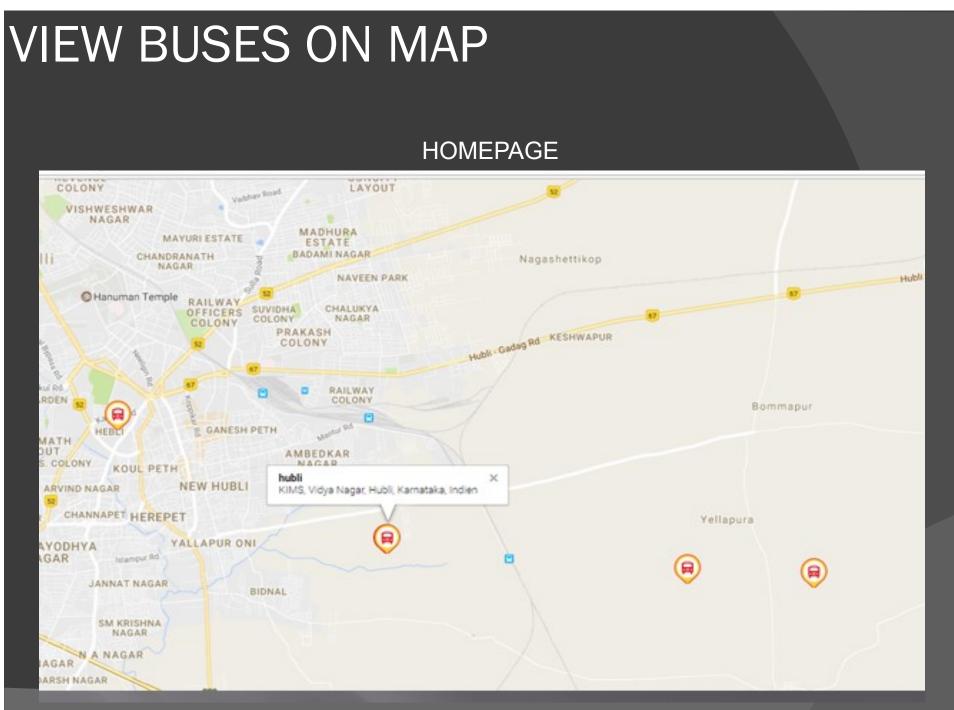

|   |  |
|                              |   |  |
|                              |   |  |

## UPDATE LOCATION

**SMART TRAVEL** d2@gmail.com START TRIP Adding Bus Stop Location ADD BUS STOP Bus Stop Added

|                     | User registe | er/login                |
|---------------------|--------------|-------------------------|
| Smart Travel App    |              | SMART TRAVEL APP        |
| Enter Username      |              |                         |
| Enter Email         |              | CITIZEN LOGIN           |
| Enter Password      |              | Phone Number? Password  |
| Enter Mobile Number |              |                         |
| Register            |              | LOGIN                   |
|                     |              | Designed By:TEAM LASKAZ |



#### Bus info/status (onclick on icon)



#### TRANSPORT AUTHORITY VIEW



#### Digital assignment from authority



#### ALLOCATING BUS TO THE DRIVER



## WE NEED YOUR SUPPORTIVE FEEDBACK