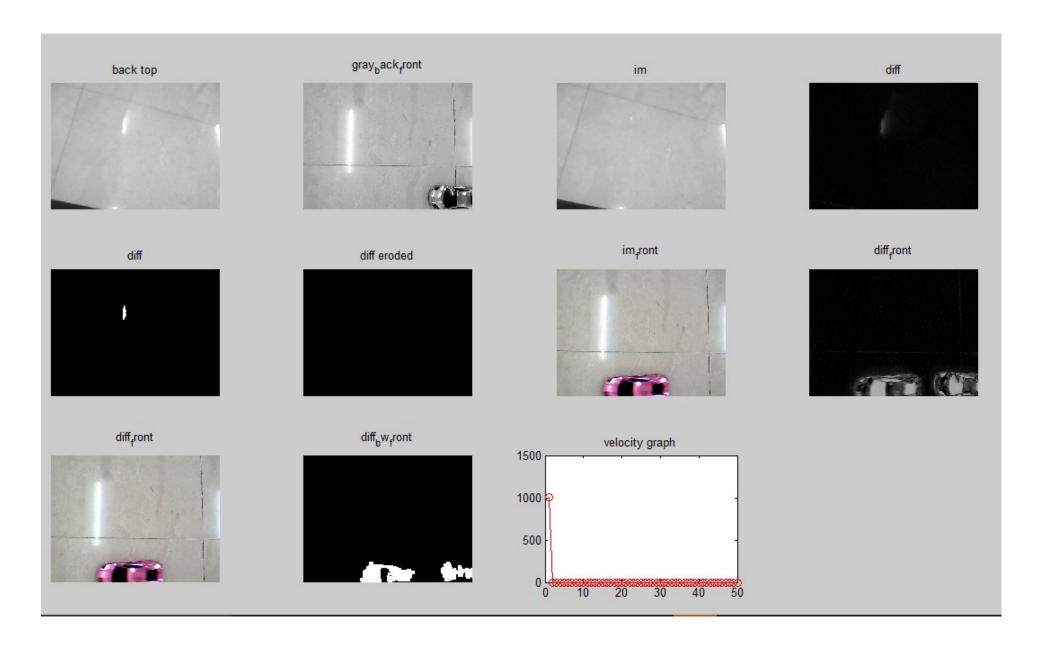

# **Detect Over-speeding On roads**

Team: JSCOE-COMP\_SIG\_2

- 1. Sayali Kutwal Team Leader
- 2. Pradnya Taras Team Members
- 3. Aswini Patil Team Members
- 4. Shital Jagadale Team Members
- 5. Snehal Shitole Team Members
- 6. Asha Tagade Team Members
- 7. Prof. P. P. Gumaste Mentor

College: JSPM's JSCOE, Pune

# **Necessity of Problem Statement**



- No. of Accidents all around us
- Human life is precious



# Objective

- To develop a Prototype System to detect Over
  - Speed Detection



### Flowchart of Proposed System



### **Snapshot of Output from MATLAB**



#### **Snapshot of mail sent to higher Authority**



#### **Resources Used**

- Hardware: 2 Cameras
- Software: MATLAB (for prototype development)

# **Applications**

- Surveillance / Monitoring Applications
  - Security
  - Traffic Monitoring
  - People Counting
- Control Applications
  - Object Avoidance
  - Automatic Guidance
  - Head Tracking for Video Conferencing

hank you!