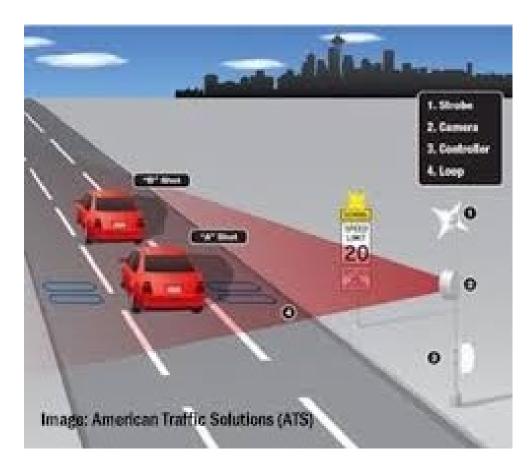

# **Detect Over-speeding On roads**

Team: JSCOE-COMP\_SIG\_2

- 1. Sayali Kutwal Team Leader
- 2. Pradnya Taras Team Members
- 3. Aswini Patil Team Members
- 4. Shital Jagadale Team Members
- 5. Snehal Shitole Team Members
- 6. Asha Tagade Team Members
- 7. Prof. P. P. Gumaste Mentor

College: JSPM's JSCOE, Pune

# **Necessity of Problem Statement**



- No. of Accidents all around us
- Human life is precious



# Objective

- To develop a Prototype System to detect Over
  - Speed Detection



### Flowchart of Proposed System



### **Snapshot of Output from MATLAB**



#### **Snapshot of mail sent to higher Authority**



#### **Resources Used**

- Hardware: 2 Cameras
- Software: MATLAB (for prototype development)

# **Applications**

- Surveillance / Monitoring Applications
  - Security
  - Traffic Monitoring
  - People Counting
- Control Applications
  - Object Avoidance
  - Automatic Guidance
  - Head Tracking for Video Conferencing

hank you!