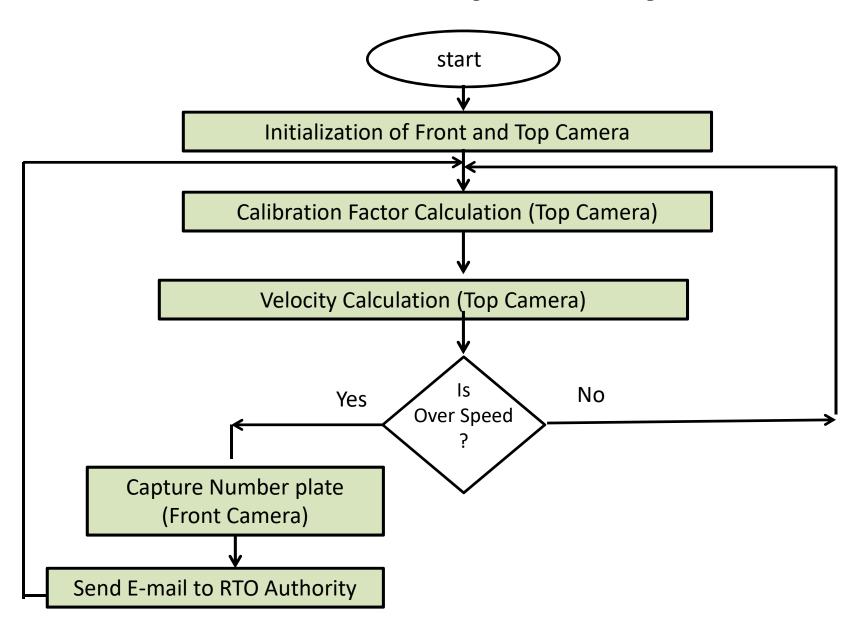

# **Detect Over-speeding On roads**

Team: JSCOE-COMP\_SIG\_2

- 1. Sayali Kutwal Team Leader
- 2. Pradnya Taras Team Members
- 3. Aswini Patil Team Members
- 4. Shital Jagadale Team Members
- 5. Snehal Shitole Team Members
- 6. Asha Tagade Team Members
- 7. Prof. P. P. Gumaste Mentor

College: JSPM's JSCOE, Pune

# **Necessity of Problem Statement**



- No. of Accidents all around us
- Human life is precious



# Objective

- To develop a Prototype System to detect Over
  - Speed Detection



### Flowchart of Proposed System



### **Snapshot of Output from MATLAB**



#### **Snapshot of mail sent to higher Authority**



#### **Resources Used**

- Hardware: 2 Cameras
- Software: MATLAB (for prototype development)

# **Applications**

- Surveillance / Monitoring Applications
  - Security
  - Traffic Monitoring
  - People Counting
- Control Applications
  - Object Avoidance
  - Automatic Guidance
  - Head Tracking for Video Conferencing

hank you!