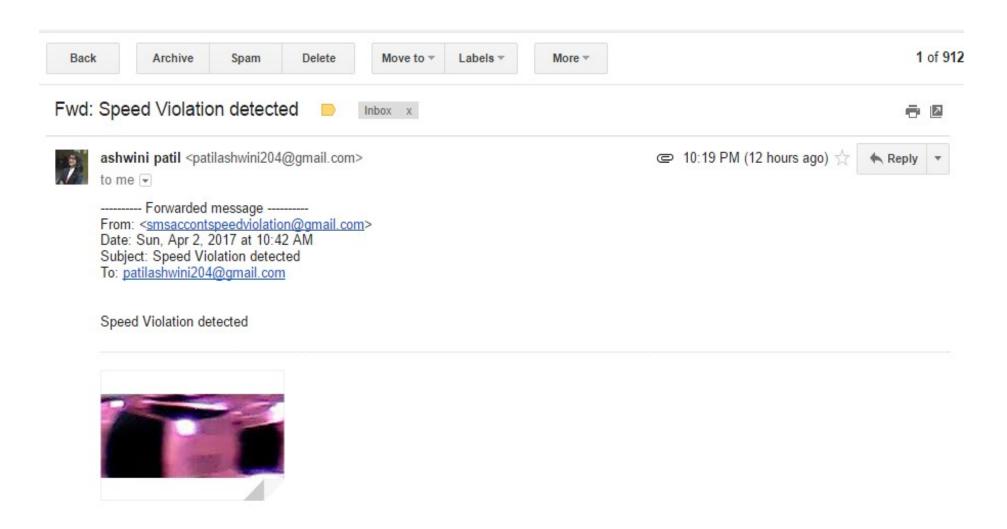

# **Detect Over-speeding On roads**

Team: JSCOE-COMP\_SIG\_2

- 1. Sayali Kutwal Team Leader
- 2. Pradnya Taras Team Members
- 3. Aswini Patil Team Members
- 4. Shital Jagadale Team Members
- 5. Snehal Shitole Team Members
- 6. Asha Tagade Team Members
- 7. Prof. P. P. Gumaste Mentor

College: JSPM's JSCOE, Pune

# **Necessity of Problem Statement**



- No. of Accidents all around us
- Human life is precious



# Objective

- To develop a Prototype System to detect Over
  - Speed Detection



### Flowchart of Proposed System



### **Snapshot of Output from MATLAB**



#### **Snapshot of mail sent to higher Authority**



#### **Resources Used**

- Hardware: 2 Cameras
- Software: MATLAB (for prototype development)

# **Applications**

- Surveillance / Monitoring Applications
  - Security
  - Traffic Monitoring
  - People Counting
- Control Applications
  - Object Avoidance
  - Automatic Guidance
  - Head Tracking for Video Conferencing

hank you!